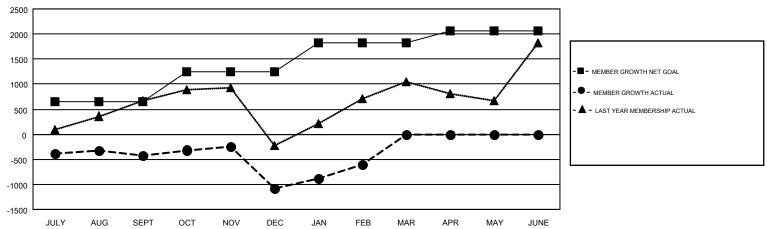

## GMT MONTHLY MEMBERSHIP PROGRESS REPORT

Results as of: 2/28/2018

Multiple District 321

GMT: ANIL TULSYAN

LOCATION: INDIA

GMT CA 6

| Clubs         |               |           |               | Members               |                           |                         |                                              |  |
|---------------|---------------|-----------|---------------|-----------------------|---------------------------|-------------------------|----------------------------------------------|--|
|               | RESULTS FOR   | 2017-2018 |               | RESULTS FOR 2017-2018 |                           |                         |                                              |  |
| QUARTER       | NEW CLUB GOAL | NEW CLUBS | DROPPED CLUBS | QUARTER               | MEMBER GROWTH NET<br>GOAL | MEMBER GROWTH<br>ACTUAL | DROPPED MEMBERS ACTUAL (including transfers) |  |
| JULY/AUG/SEPT | 47            | 27        | 5             | JULY/AUG/SEPT         | 645                       | 1,336                   | 1,616                                        |  |
| OCT/NOV/DEC   | 22            | 14        | 38            | OCT/NOV/DEC           | 600                       | 899                     | 1,498                                        |  |
| JAN/FEB/MAR   | 21            | 6         | 1             | JAN/FEB/MAR           | 570                       | 1,258                   | 539                                          |  |
| APR/MAY/JUNE  | 20            | 0         | 0             | APR/MAY/JUNE          | 245                       | 0                       | 0                                            |  |

## GOALS AND ACTUAL MEMBERS CUMULATIVE

| DROPPED CLUBS: 44                                                                      |    | 409 CLUBS OF 991 ADDED 1 OR MORE  NEW MEMBERS  GENDER DISTRIBUTION  20, 200 |                                     |                 |        |
|----------------------------------------------------------------------------------------|----|-----------------------------------------------------------------------------|-------------------------------------|-----------------|--------|
|                                                                                        |    |                                                                             | MALE                                | 22,836 (73.34%) |        |
|                                                                                        |    |                                                                             | FEMALE                              | 8,301 (26.66%)  |        |
| DROPPED MEMBERS                                                                        |    |                                                                             |                                     |                 |        |
| DECEASED                                                                               | 57 | CLICK HERE FOR CUMULATIVE                                                   | TOTAL FAMILY UNIT MEMBERS           |                 | 13,940 |
| CLUB CANCELLED         779           OTHER         2,817           TOTAL         3,653 |    | MEMBERSHIP DATA                                                             |                                     |                 |        |
|                                                                                        |    |                                                                             | FAMILY MEMBERS PAYING HALF 7,8 DUES |                 | 7,832  |
|                                                                                        |    |                                                                             |                                     |                 |        |