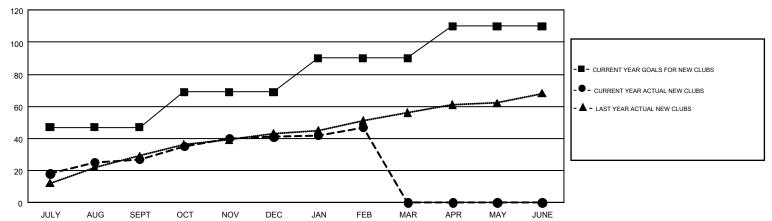

## GMT MONTHLY MEMBERSHIP PROGRESS REPORT

Results as of: 2/28/2018

Multiple District 321

GMT: ANIL TULSYAN

LOCATION: INDIA

GMT CA 6

| Clubs         |               |           |               | Members               |                           |                         |                                              |  |
|---------------|---------------|-----------|---------------|-----------------------|---------------------------|-------------------------|----------------------------------------------|--|
|               | RESULTS FOR   | 2017-2018 |               | RESULTS FOR 2017-2018 |                           |                         |                                              |  |
| QUARTER       | NEW CLUB GOAL | NEW CLUBS | DROPPED CLUBS | QUARTER               | MEMBER GROWTH NET<br>GOAL | MEMBER GROWTH<br>ACTUAL | DROPPED MEMBERS ACTUAL (including transfers) |  |
| JULY/AUG/SEPT | 47            | 27        | 5             | JULY/AUG/SEPT         | 645                       | 1,336                   | 1,616                                        |  |
| OCT/NOV/DEC   | 22            | 14        | 38            | OCT/NOV/DEC           | 600                       | 899                     | 1,498                                        |  |
| JAN/FEB/MAR   | 21            | 6         | 1             | JAN/FEB/MAR           | 570                       | 1,258                   | 539                                          |  |
| APR/MAY/JUNE  | 20            | 0         | 0             | APR/MAY/JUNE          | 245                       | 0                       | 0                                            |  |

## GOALS AND ACTUAL NEW CLUBS CUMULATIVE